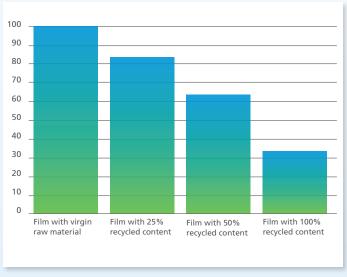

RKW Multipack films are suitable for the EGP<sup>TM</sup> printing technology, which reduces the complexity of the printing process, offers better results and is more sustainable through reduction of energy use, material use and waste production.